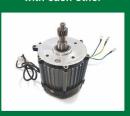

#### **SPECIFICATIONS**

| Motor Power            | 1000W             |
|------------------------|-------------------|
| Motor Controller       | 48V DC 40A        |
| DC-DC Converter        | 48V DC / 12V 10A  |
| Battery Charger        | 48V DC 15A        |
| Battery                | 48V 100 AH - Lead |
| Range (Mileage)        | 80 km per charge  |
| Charging Time          | 8-10 Hours        |
| Max Speed              | 25 Kmph           |
| Seating Capacity       | 4 + 1             |
| Tyre Size              | 90 / 90 - 12      |
| Kerb Weight            | 322 Kg            |
| Gross Vehicle Weight   | 699 Kg            |
| L×W×H (mm) Elite Cargo | 2775×930×1350     |
|                        |                   |

### **FEATURES**

Telescopic Front Suspension

Tubular Section Chassis

Wheels interchange with each other

Halogen <u>He</u>ad Lamp

Powerful BLDC Motor

Turning Radius

Steering Lock