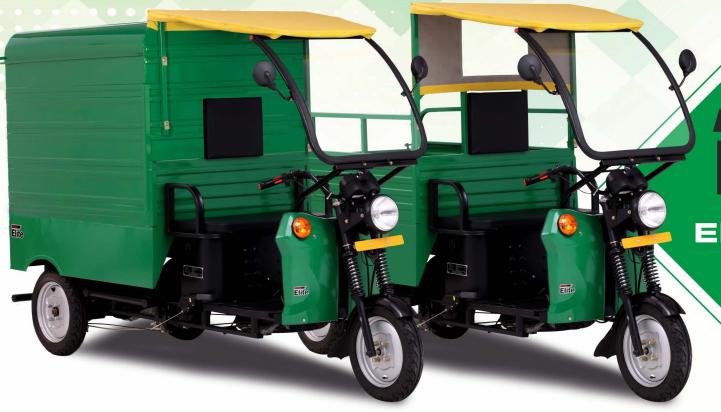

# मुनाफे बडे ओर खर्चे छोटे

Elite

ELECTRIC

CARGO & DELIVERY VAN

5 Free services

Powerful Battery

Mileage of 80 km per charge\*

Easy Finance Available

#### **SPECIFICATIONS**

| Motor Power            | 1000W             |
|------------------------|-------------------|
| Motor Controller       | 48V DC 40A        |
| DC-DC Converter        | 48V DC / 12V 10A  |
| Battery Charger        | 48V DC 15A        |
| Battery                | 48V 100 AH - Lead |
| Range (Mileage)        | 80 km per charge  |
| Charging Time          | 8-10 Hours        |
| Max Speed              | 25 Kmph           |
| Seating Capacity       | 4 + 1             |
| Tyre Size              | 90 / 90 - 12      |
| Kerb Weight            | 322 Kg            |
| Gross Vehicle Weight   | 699 Kg            |
| L×W×H (mm) Elite Cargo | 2775×930×1350     |
|                        |                   |

#### Variants Available: Cargo Van • Delivery Van • Garbage Collection Van