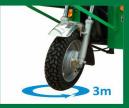

### **FEATURES**

Telescopic Front Suspension

Tubular Section Chassis

Wheels interchange with each other

Halogen <u>He</u>ad Lamp

Powerful BLDC Motor

Turning Radius

Steering Lock