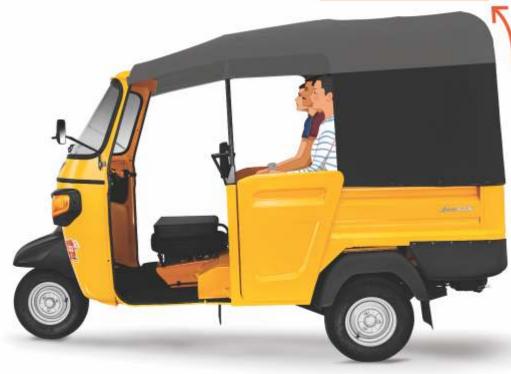

Increased Headroom

## BADI SAWARI BADI KAMAI

Powerful Engine

5+1
Gear Box
Smooth Driving
Experience

Higher Power & Torque

Long-Life
Aluminium Clutch
30,000 kms

Low Maintenance